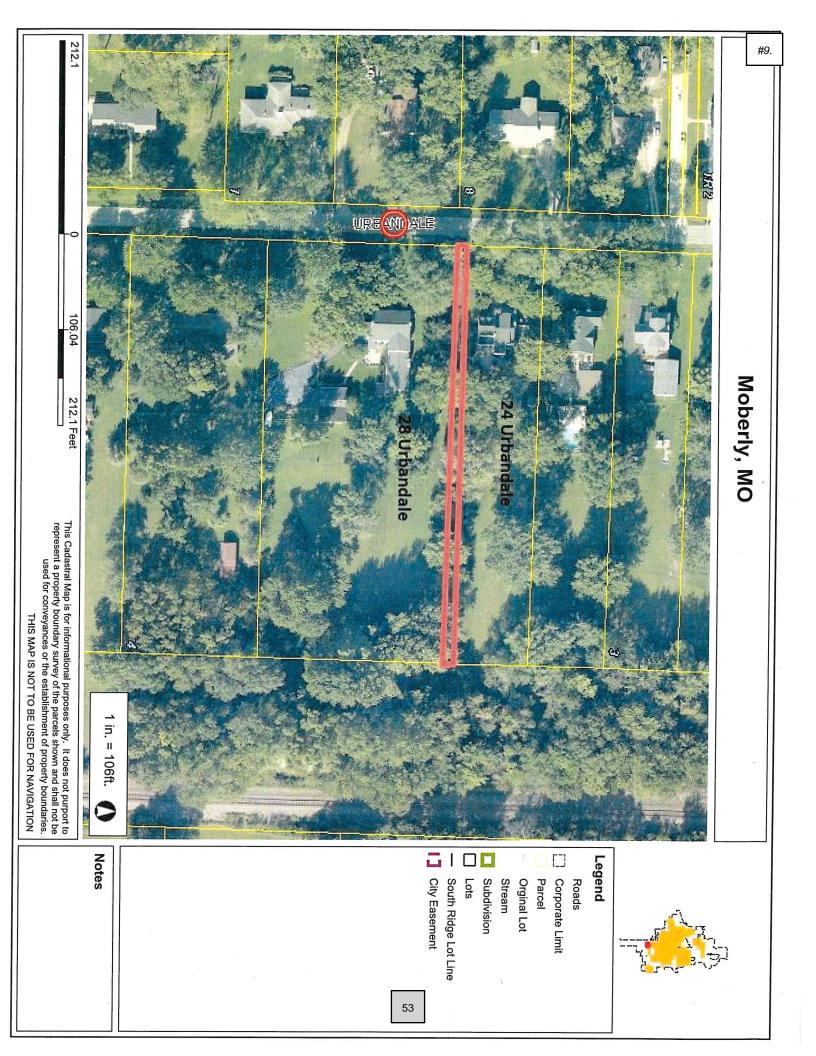

A Public Hearing was held to consider vacation of an alley between 24 and 28 Urbandale. Mayor Jeffrey opened the hearing at 6:01 p.m. Brian Crane, City Manager, said that adjacent property owners John and Amy Meystrik of 24 Urbandale and Glynnda McGarvey Stanley and Ted Taylor of 28 Urbandale requested vacation of the alley entirely to John and Amy Meystrik, owners of 24 Urbandale. Crane said this was an old alley in the original plat and is not utilized by the City. Being no further comments, Mayor Jeffrey noted the Public Hearing was held and concluded the Public Hearing at 6:02 p.m.